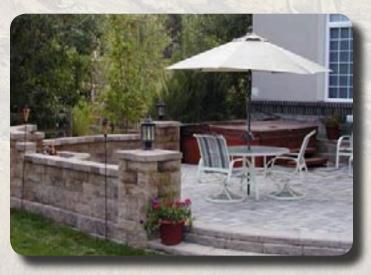

### **COURTYARD WALLS**

### **The Perfect Compliment**

Calstone's new Allan Block Courtyard Collection wall compliments any paving stone installation. With this free standing wall system, you can create intimate seating areas, hardscape dividers, post columns and stem walls, entry monuments, barbecue centers, ponds, fire pits; the list go on and on. Easy to work with, light weight, versatile units make building stone walls a snap. Blend the timeless look of natural stone walls with the strength and beauty of Calstone' innovative products.