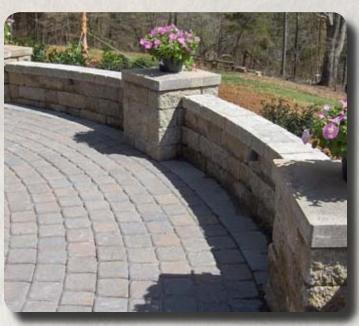

### **COURTYARD WALLS**

### **The Perfect Compliment**

Calstone's new Allan Block Courtyard Collection wall compliments any paving stone installation. With this free standing wall system, you can create intimate seating areas, hardscape dividers, post columns and stem walls, entry monuments, barbecue centers, ponds, fire pits; the list go on and on. Easy to work with, light weight, versatile units make building stone walls a snap. Blend the timeless look of natural stone walls with the strength and beauty of Calstone' innovative products.

Visit the Segmental Retaining Wall (SRW) section of our website for literature, technical specifications, and installation guidelines for this perfect compliment to your next hardscape Calstone project.