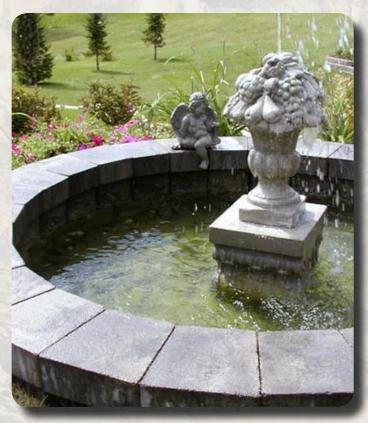

### **The Perfect Compliment**

Calstone's new Allan Block Courtyard Collection wall compliments any paving stone installation. With this free standing wall system, you can create intimate seating areas, hardscape dividers, post columns and stem walls, entry monuments, barbecue centers, ponds, fire pits; the list go on and on. Easy to work with, light weight, versatile units make building stone walls a snap. Blend the timeless look of natural stone walls with the strength and beauty of Calstone' innovative products.